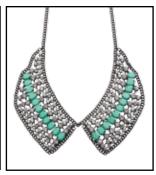

#### SABRINA CHOKER

FOUR CHARMS 1 CHOKER

The **TREE** is symbol of life and harmony. A **CROSS** has symbolized life, strength and faith. Originating from the Hebrew word **HAMESH**, this ancient icon symbolizes feminine power.

The modern **PEACE** sign is recognized globally as an expression of acceptance and tranquility.

Wear one charm or wear all at once!

Customers may purchase Sabrina necklace (retail \$66) at the sale price of only \$14! #12930 13" + 3"