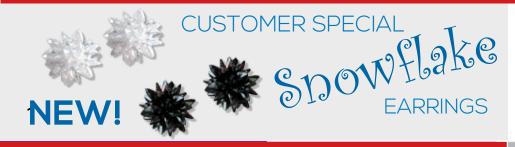

# **Customer specials through convention:**

Glistening like a **SNOWFLAKE**, these adorable earrings are available in white or black. At the discounted price of only \$14 per pair, SNOW-FLAKE earrings are this season's must-have item! #13013 - Specify white or black - glass beads.