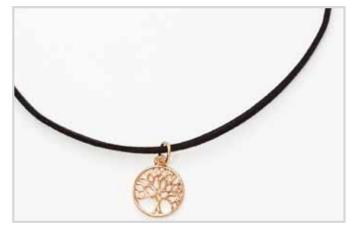

#### SABRINA CHOKER

FOUR CHARMS 1 CHOKER

The **TREE** is symbol of life and harmony. A **CROSS** has symbolized life, strength and faith. Originating from the Hebrew word **HAMESH**, this ancient icon symbolizes feminine power.

The modern **PEACE** sign is recognized globally as an expression of acceptance and tranquility.

Wear one charm or wear all at once!

Customers may purchase Sabrina necklace (retail \$66) at the sale price of only \$14! #12930 13" + 3"