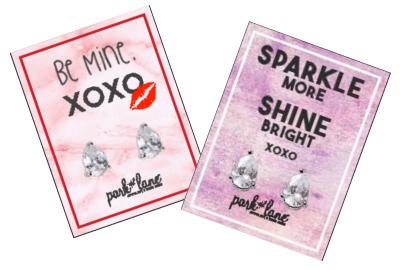

# **Customer specials through convention:**

Glistening like a **SNOWFLAKE**, these adorable earrings are available in white or black. At the discounted price of only \$14 per pair, SNOW-FLAKE earrings are this season's must-have item! #13013 - Specify white or black - glass beads.

Attached to a Valentine theme Social Media card, these are the perfect "you're special to me" remembrance gift.

Crystal clear, pear shaped CZ earrings add just the right amount of **SPARKLE!** 

Your clients and hosts can purchase SPARKLE earrings at the special price of only \$12. Attached to a festive Park Lane Social Media card and individually boxed, SPARKLE earrings are perfect for Valentine's Day! #11669 - Specify hematite or silver

For an added personal touch, add SPARKLE or SNOWFLAKE earrings to a small box of Valentine candy.

#### **Maximize your sales:**

- Post, email and text pics of SPARKLE and/or SNOWFLAKE to recent customers to attract repeat business.
- Pre-load SPARKLE and/or SNOWFLAKE earrings to text with SMS order links.
- Display SPARKLE and SNOWFLAKE earrings at your shows.
- Order samples through the Supply Department.