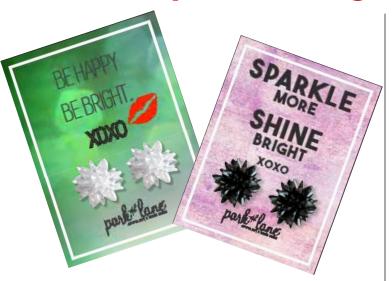

# **Customer specials through convention:**

Glistening like a **SNOWFLAKE**, these adorable earrings are available in white or black. At the discounted price of only \$14 per pair, SNOW-FLAKE earrings are this season's must-have item! #13013 - Specify white or black - glass beads.

Attached to a Valentine theme Social Media card, these are the perfect "you're special to me" remembrance gift.

Crystal clear, pear shaped CZ earrings add just the right amount of **SPARKLE!** 

Your clients and hosts can purchase SPARKLE earrings at the special price of only \$12. Attached to a festive Park Lane Social Media card and individually boxed, SPARKLE earrings are perfect for Valentine's Day! #11669 - Specify hematite or silver

For an added personal touch, add SPARKLE or SNOWFLAKE earrings to a small box of Valentine candy.

#### **Maximize your sales:**

- Post, email and text pics of SPARKLE and/or SNOWFLAKE to recent customers to attract repeat business.
- Pre-load SPARKLE and/or SNOWFLAKE earrings to text with SMS order links.
- Display SPARKLE and SNOWFLAKE earrings at your shows.
- Order samples through the Supply Department.