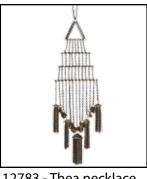

\$92 - \$78 (blue)

12752 - Gala necklace <del>\$128</del> - **\$98** 

12783 - Thea necklace 12788 - Kendall necklace 12869 - Leo bracelet <del>\$94</del> - **\$78** 

<del>\$132</del> - **\$120** 

\$54 - **\$26** (gold or silver)